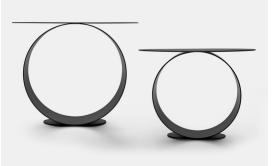

## METODO

Designed by Leonardo Talarico

METODO, A NEW CONCEPT OF COFFEE-TABLE

A pure and rigorous design, featuring clear and precise, yet highly original lines: the brand new Metodo coffee table immediately catches the eye.

It was designed for MDF Italia by Leonardo Talarico, talented designer renowned for his strict excess reduction and his search for essentiality in objects and furnishings design. Conceived according to a rigorous stylistic pattern, Metodo develops its shape in the space by means of circles that, placed on different levels, meet to create both the top and the entire structure.

The result is a simple product, but unforgettable, essential, but with a strong personality. Metodo, perfectly fits into many residential spaces: from the living area next to the sofas, up to the night area, as an ultra-contemporary bedside table. With its silhouette, that from the first look is unmistakable, Metodo is an emotion, well defined in a living space.