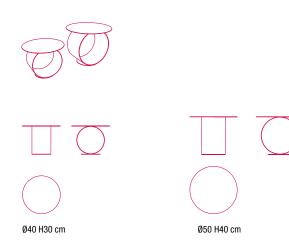

essentiality in objects and furnishings design. Conceived according to a rigorous stylistic pattern, Metodo develops its shape in the space by means of circles that, placed on different levels, meet to create both the top and the entire structure.

The result is a simple product, but unforgettable, essential, but with a strong personality. Metodo, perfectly fits into many residential spaces: from the living area next to the sofas, up to the night area, as an ultra-contemporary bedside table. With its silhouette, that from the first look is unmistakable, Metodo is an emotion, well defined in a living space.

#### WATCH THE VIDEO WITH LEONARDO TALARICO

### STRUCTURE

3mm thick steel structure, powder coated in matt white, matt black nickel and matt shadow grey colour.

#### METODO

H/D/L



## Finishing

The number in the dot corresponds to the number of colour/material finish.

Here below, in the section FINISH OPTIONS, please note all the colours of the materials used for this product.

## LOW TABLE

### Structure



Matt painted

# Finish options

### STRUCTURE

### Matt painted





Matt painted white X053 Matt painted Matt painted black nickel shadow grey X101 X122